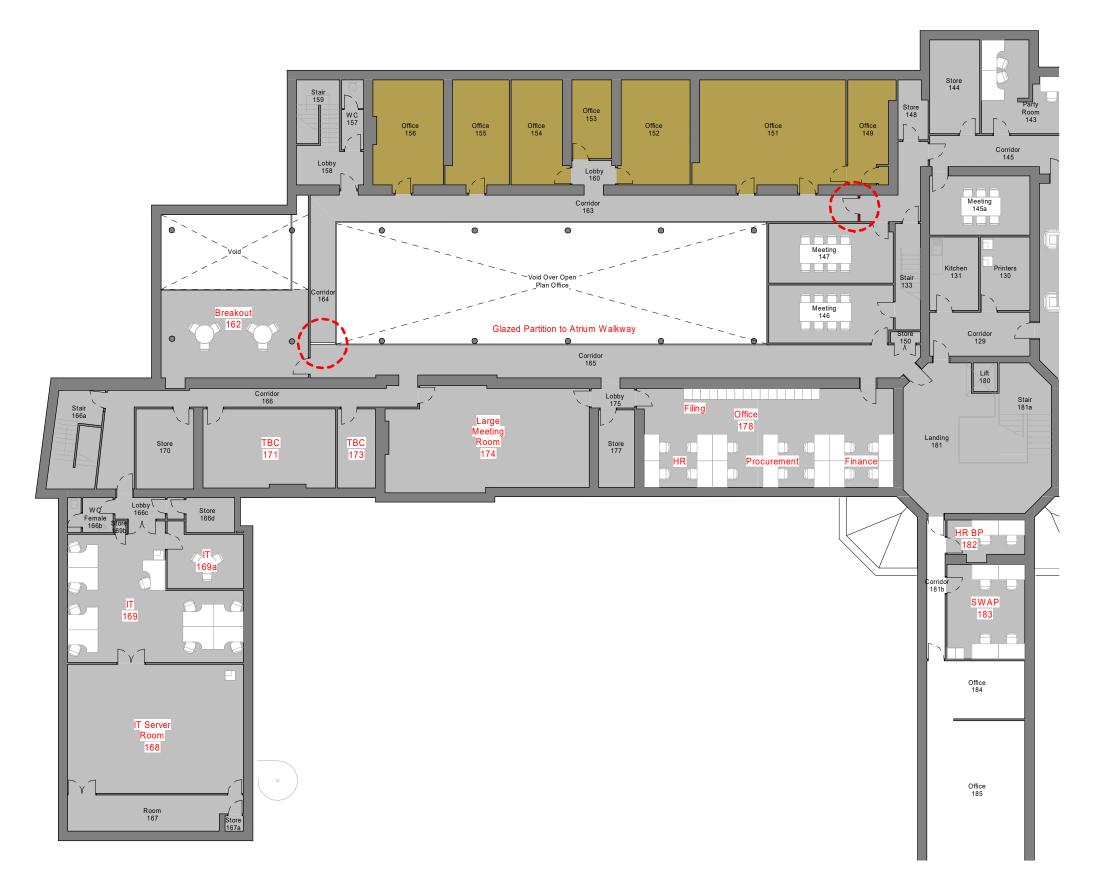

Level 1 - Furniture Layouts Opt1b - West

## Furniture - Room Key

Tenanted Offices Council Offices

Cafeteria

| Desks Schedule Opt1b |  |  |  |  |  |
|----------------------|--|--|--|--|--|
| LEVEL 0 - Ground     |  |  |  |  |  |
| 161                  |  |  |  |  |  |
| LEVEL 1 - First      |  |  |  |  |  |
| 69                   |  |  |  |  |  |
| 230 (Total)          |  |  |  |  |  |

## **Tenanted Areas Proposed Opt1b**

| Tellalited Aleas Proposed Optib |                      |  |  |  |
|---------------------------------|----------------------|--|--|--|
| Department                      | Area                 |  |  |  |
| LEVEL 0 - Ground                |                      |  |  |  |
| New Tenanted                    | 602.1 m <sup>2</sup> |  |  |  |
|                                 | 602.1 m <sup>2</sup> |  |  |  |
| LEVEL 1 - First                 |                      |  |  |  |
| New Tenanted                    | 139.8 m²             |  |  |  |
|                                 | 139.8 m²             |  |  |  |
|                                 | 741.9 m <sup>2</sup> |  |  |  |
|                                 |                      |  |  |  |

T +44(0)117 9299146 E bristol@ahr.co.uk www.ahr.co.uk

|   | client name                                                                                                                                                            |           |            |  |  |  |  |
|---|------------------------------------------------------------------------------------------------------------------------------------------------------------------------|-----------|------------|--|--|--|--|
|   | Cotswold District Council                                                                                                                                              |           |            |  |  |  |  |
|   | project                                                                                                                                                                |           |            |  |  |  |  |
|   | Cotswold DC, Trinity Rd Offices                                                                                                                                        |           |            |  |  |  |  |
|   | drawing                                                                                                                                                                |           |            |  |  |  |  |
|   | First Floor West - Furniture Layout Opt1b                                                                                                                              |           |            |  |  |  |  |
|   | computer file                                                                                                                                                          | plot date |            |  |  |  |  |
|   | Projects\00373.000-AHR-TR-XX-M3-A-CENTRAL_steve.osullivan.rvt                                                                                                          |           |            |  |  |  |  |
| 1 | project number                                                                                                                                                         | scale     |            |  |  |  |  |
|   | 2021.00373.000                                                                                                                                                         | 1:20      | 00 @/      |  |  |  |  |
|   | drawing number                                                                                                                                                         | rev       | issue stat |  |  |  |  |
|   | CDC-AHR-ZW-01-DR-A-82-102b                                                                                                                                             | P01       | S2         |  |  |  |  |
|   | This drawing is to be read in conjunction with all related drawings. All dimensions must be checked and verified or site before commencing any work or producing shop. |           |            |  |  |  |  |